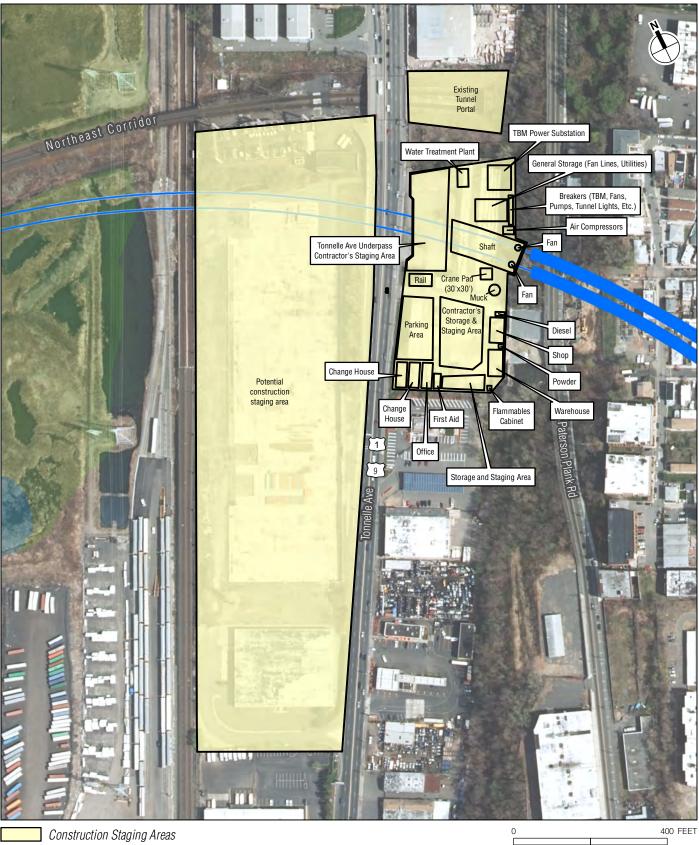

# **Construction Assumptions Used in Noise Analysis**

Construction Staging Areas
Proposed New Tunnel
Proposed Surface Tracks

Tonnelle Avenue Staging Area Conceptual Site Layout

5/1/2017

Proposed New Tunnel Municipal Boundaries