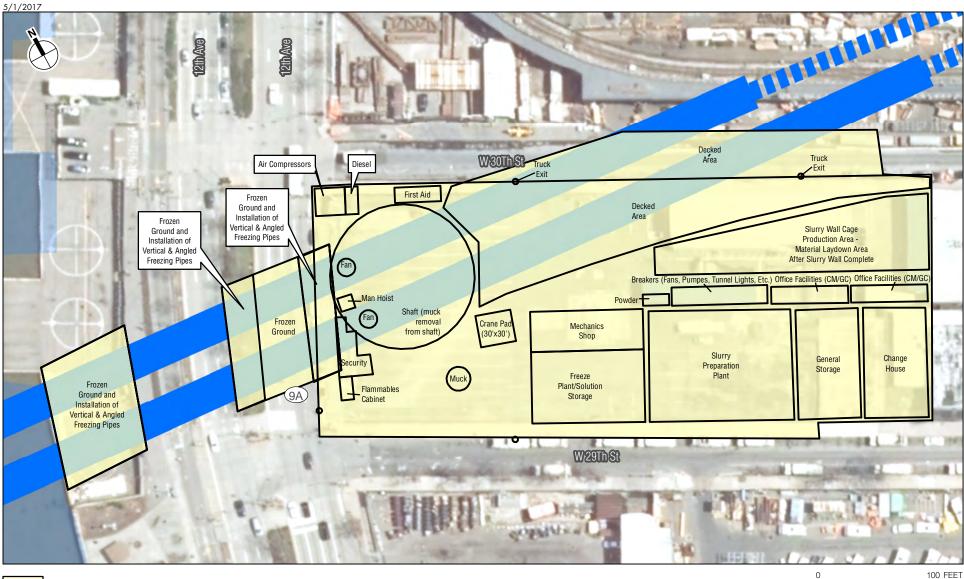

> Hoboken Staging Area Conceptual Site Layout

Construction Staging Areas Proposed New Tunnel

Hudson Yards R.O.W. Preservation

Twelfth Ave Staging Area Conceptual Site Layout