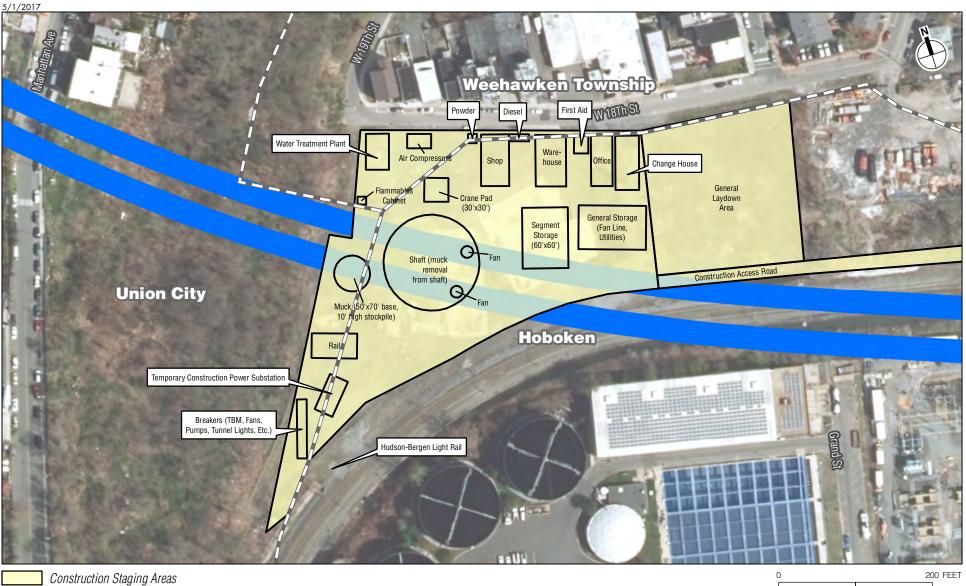

> Hoboken Staging Area Conceptual Site Layout

Construction Staging Areas Proposed New Tunnel

Hudson Yards R.O.W. Preservation

Twelfth Ave Staging Area Conceptual Site Layout